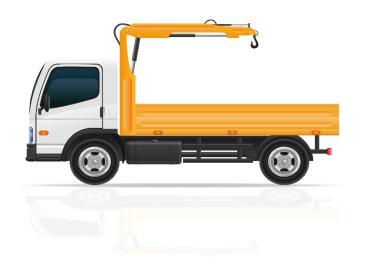

## **Hiab Truck**

- Up to 10.5 tonne total weight and can carry 6.0m length of timber. Crane will lift 1.2 tonne out to 4m width.
- Driveway must be 3.2m wide, ensure adequate turning space in the road (truck is 12m long).
- No overhanging trees and power lines.
- Driveway must be level/flat without a downward/upward gradient to ensure the goods do not move once placed on the driveway.
- All items will dropped to either side of the truck so you need to ensure adequate clearance.