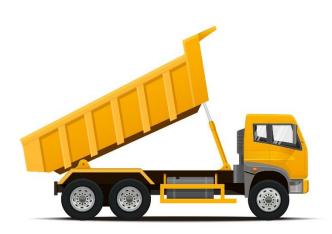

## **Tipper Truck**

- Up to 4.2 tonne total weight and can carry 6.0m length of timber.
- Driveway must be 2.7m wide.
- No overhanging trees and power lines.
- Consider the mix of product as some items cannot be tipped.
- Driveway must be level/flat without a downward/upward gradient to ensure the goods do not move once tipped off the truck.
- All items will tipped from the rear of the truck so we can drop the load on the driveway or at the end of the driveway.